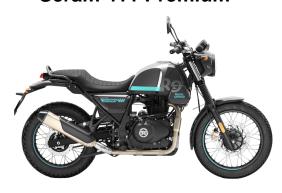

# **Scram 411 Premium**

SILVER SPIRIT

WHITE FLAME

#### **ENGINE**

SINGLE CYLINDER, 4 STROKE, AIR COOLED, SOHC, FUEL INJECTION

### DISPLACEMENT

411cc

### **RATED OUTPUT**

24.3BHP (17.88KW) @6500RPM

### MAX. TORQUE

32NM @4250 ±250RPM

### **COOLING SYSTEM**

Air Cooled

### **LENGTH / WIDTH / HEIGHT**

2160mm / 840mm / 1165mm

### **SEAT HEIGHT**

795mm

### **GEARBOX**

5 Speed

### **TANK CAPACITY**

15L